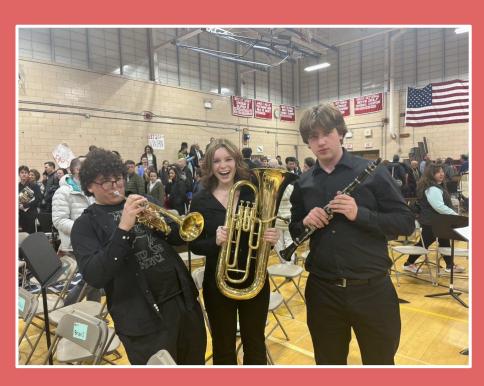

# ARTS PATHWAY Nina Murphy '25 & Mia Nagle '24

#### **OVERVIEW OF ARTS PATHWAY**

- Visual Arts, Theater, and Music
- Arts Pathway Club vs Arts Pathway Certificate Program
- Community arts engagement both professional and school events
  - Capstone Project