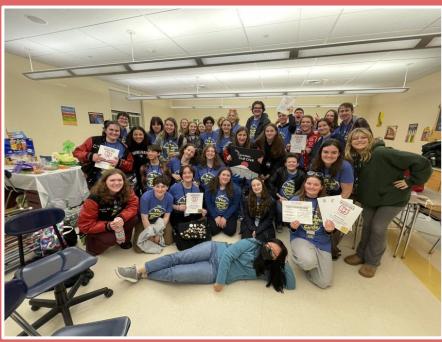

# TECHNOLOGY ENGINEERING PATHWAY Sam Ackerman '25 & Vi Palmer '25

#### **COMMUNITY & OPPORTUNITY**

**HHS Traces Program** 

**HHS Robotics Team** 