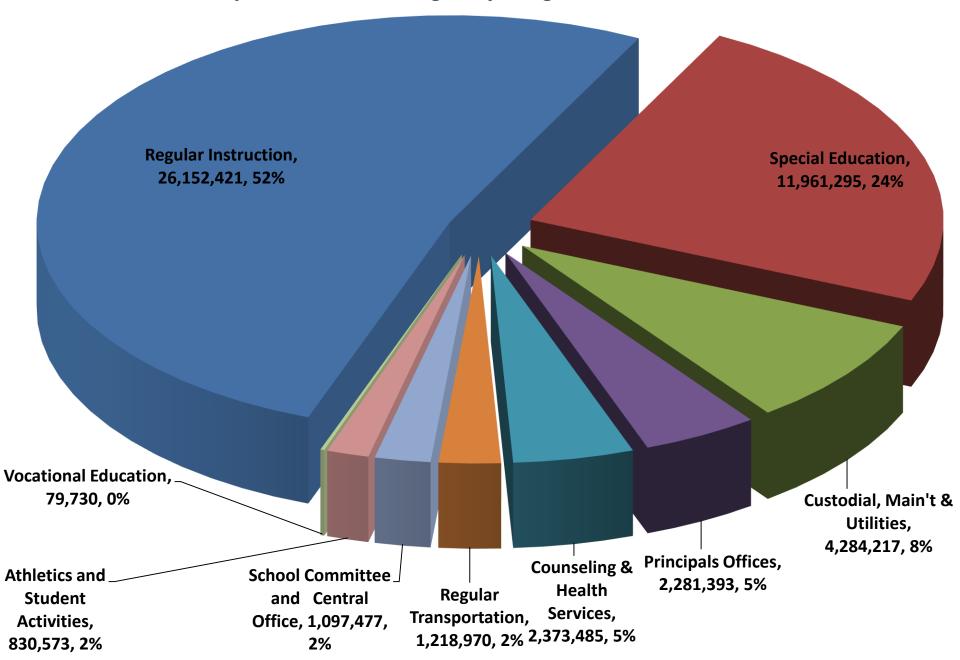

$84,548     | \$37,511                                | \$64,124            | \$69,330            | \$5,206            |              |
|        | Total Votech                | \$138,292           | \$94,948     | \$47,911                                | \$74,524            | \$79,730            | \$5,206            | 6.99%        |
|        | Total Proposed Budget       | <u>\$41,838,109</u> | \$43,490,724 | <u>\$45,413,721</u>                     | <u>\$47,613,724</u> | <u>\$50,279,561</u> | <b>\$2,665,837</b> | <u>5.60%</u> |
|        |                             |                     |              |                                         |                     |                     |                    |              |

FY 18 Proposed School Budget By Program Area - \$50, 279,561,



# FY 2018 – WORKING DRAFT PROPOSALS

The slide below lists categories of requests that were considered in developing the level services budget being recommended by the administration at this time. They include:

- The FY 17 base budget, as adjusted for anticipated FY 18 costs and contractual obligations and
- Additions to that base that reflect level services needs
- Requests that do reflect new service needs but are not included in the proposed budget at this time
- Requests that can be justified but are not recommended at this time

Comments on the base budget additions recommended by the administration for funding are noted in the FY 18 Budget Message

| Not | In | Budg | ret |
|-----|----|------|-----|
| NOL |    | Duug | Ç   |

| Sum of Total