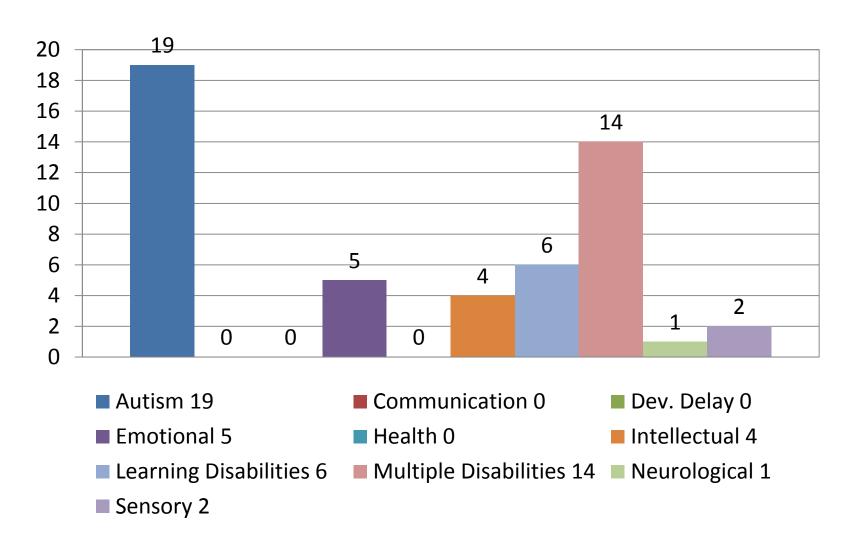

## Out-of-District by Primary Disability January 2017 <u>51 Students</u>

### WHAT'S CHANGED? (Student Profiles)

 In 2012, 69% of students in OoD placements reflected "primary" disability categories of autism (24%), multiple disabilities (29%), and emotional (16%).

 In 2017, 74% of students in OoD placements reflected "primary" disability categories of autism (37%), multiple disabilities (27%), and emotional (10%).