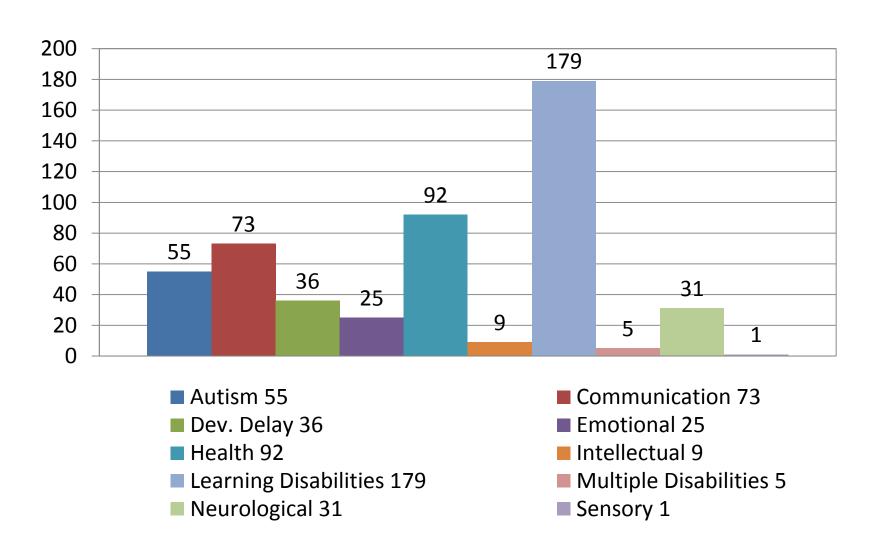

## In-District by Primary Disability January 2017 506 Students

### WHAT'S CHANGED? (Student Profiles)

 In 2012, 69% of students in OoD placements reflected "primary" disability categories of autism (24%), multiple disabilities (29%), and emotional (16%).

 In 2017, 74% of students in OoD placements reflected "primary" disability categories of autism (37%), multiple disabilities (27%), and emotional (10%).