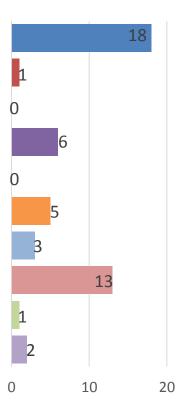

0B

# SPECIAL EDUCATION December 2017 ENROLLMENT BY SCHOOL

| School    | IEP Count |       | Bld. Enrollment | IEP%** |
|-----------|-----------|-------|-----------------|--------|
| East      | 43        | K-5   | 459             | 9.37%  |
| Foster    | 55        | K-5   | 445             | 12.36% |
| PRS       | 51        | K-5   | 468             | 10.90% |
| South     | 64        | K-5   | 526             | 12.17% |
| MS        | 123       | 6-8   | 1071            | 11.48% |
| HS*       | 128       | 9-12+ | 1255            | 10.20% |
| ALL K-12+ | 464       |       | 4224            | 10.98% |

<sup>\*</sup> Includes 4 students in grade 12+

<sup>\*\*</sup> Percents reflect in-district students only.

# Students by Primary Disability January 2018



## Out-of-District 49 Students



## FY 2019 – Student Services Staffing

### FTEs under 2300 B

- 3.0 Pre-K (E) 4.0 Ext K. (E,S,P,F)
- 4.5 Foster (K-5) 4.5 PRS (K-5)
- 4.0 East (K-5) 4.5 South (K-5)
- 7.0 MS (6-8) 7.0 HS (9-12+)
- 5.0 Speech/Lang. (see CS)
- 2.0 Occupational Therapy
- 5.8 Reading 1.0 BCBA
- 2.0 Inten. Skills I,II (E, S), .5 F, .5 Pre-K FD

#### **New**

- 1.0 MS (skills)
- 1.0 MS, 1.0 HS Co-teaching

### FTEs in other functions

- **2100B Director (1.0)**
- 2100B Assist. Director/OoD

Coordinator (1.0)

- 2100B C.O. Clerical (2.0)
- 2700B Elem. Psych./Chairs (4.0)
- 2700B E. Childhood Coord. (.7)
- 2800B Sec. Psychologists (3.0)
- 2300B ELL Teacher (1.0)

### **Contracted Services – part time**

OT and PT, Sp./Lang., ABA, home services, home tutors

# SPECIAL EDUCATION Pre-Preliminary Budget as of Decem