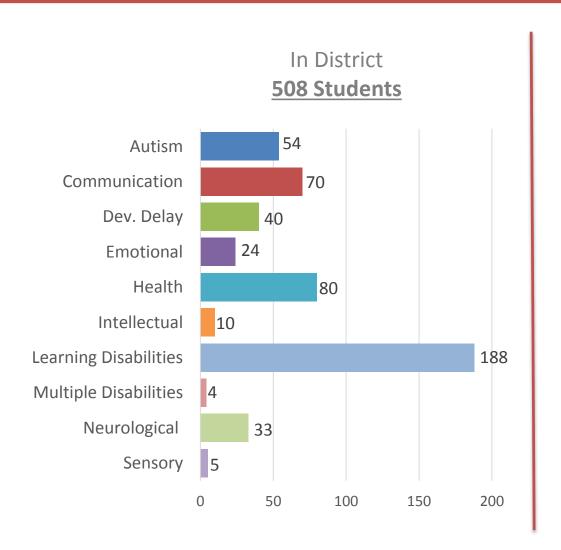

,

2400B, 2700B, 2800B, 3300B, 9100B

# SPECIAL EDUCATION December 2017 ENROLLMENT BY SCHOOL

| School    | IEP Count |       | Bld. Enrollment | IEP%** |
|-----------|-----------|-------|-----------------|--------|
| East      | 43        | K-5   | 459             | 9.37%  |
| Foster    | 55        | K-5   | 445             | 12.36% |
| PRS       | 51        | K-5   | 468             | 10.90% |
| South     | 64        | K-5   | 526             | 12.17% |
| MS        | 123       | 6-8   | 1071            | 11.48% |
| HS*       | 128       | 9-12+ | 1255            | 10.20% |
| ALL K-12+ | 464       |       | 4224            | 10.98% |

<sup>\*</sup> Includes 4 students in grade 12+

<sup>\*\*</sup> Percents reflect in-district students only.

# Students by Primary Disability January 2018



## Out-of-District 49 Students



## FY 2019 – Student Services Staffing

### FTEs under 2300 B

- 3.0 Pre-K (E) 4.0 Ext K. (E,S,P,F)
- 4.5 Foster (K-5) 4.5 PRS (K-5)
- 4.0 East (K-5) 4.5 South (K-5)
- 7.0 MS (6-8) 7.0 HS (9-12+)
- 5.0 Speech/Lang. (see CS)
- 2.0 Occupational Therapy
- 5.8 Reading 1.0 BCBA
- 2.0 Inten. Skills I,II (E, S), .5 F, .5 Pre-K FD

#### **New**

- 1.0 MS (skills)
- 1.0 MS, 1.0 HS Co-teaching

### FTEs in other functions

- **2100B Director (1.0)**
- 2100B Assist. Director/OoD

Coordinator (1.0)

- 2100B C.O. Clerical (2.0)
- 2700B Elem. Psych./Chairs (4.0)
- 2700B E. Childhood Coord. (.7)
- 2800B Sec. Psychologists (3.0)
- 2300B ELL Teacher (1.0)

### **Contracted Services – part time**

OT and PT, Sp./Lang., ABA, home services, home tutors

# SPECIAL EDUCATION