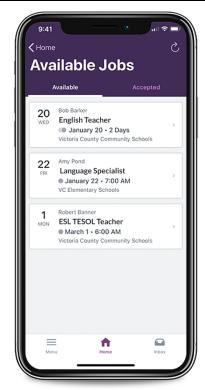

#### **HOMEPAGE**

The homepage posts potential job assignment opportunities. From here, you can select the View all Available Jobs link to reference a comprehensive list of all potential jobs in your district. \*Once an available job is selected, you can then review the job's details and opt to accept the assignment.