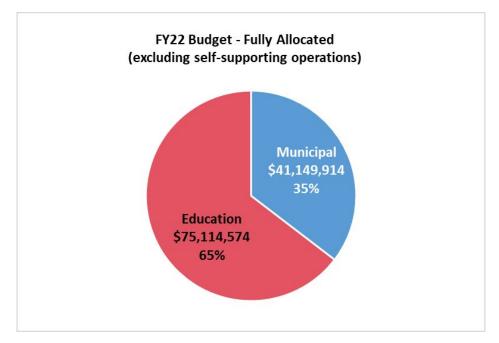

• The schools portion of the budget deficit is 65%

Represents the split between the municipal budget and

Schools.

The FY22 budgets differ from the FY21 budgets as listed in the table below. This includes Articles 4, 5, and 6 (excluding the Sewer, Water, and South Shore Country Club budgets, which are funded by user rates/charges).

|                            | FY 2021       | FY 2022       | % CHANGE |
|----------------------------|---------------|---------------|----------|
| Municipal Departments:     | \$27,818,654  | \$29,211,057  | 5.01%    |
| School Department:         | \$56,730,985  | \$61,792,079  | 8.92%    |
| Capital Outlay:            | \$3,175,686   | \$2,500,168   | -21.27%  |
| Employee Benefits:         | \$14,395,178  | \$15,320,416  | 6.43%    |
| Debt Service:              | \$7,932,128   | \$5,707,376   | -28.05%  |
| Insurance and Incidentals: | \$767,183     | \$1,028,087   | 34.01%   |
| TOTAL                      | \$110,819,814 | \$115,559,183 | 4.28%    |