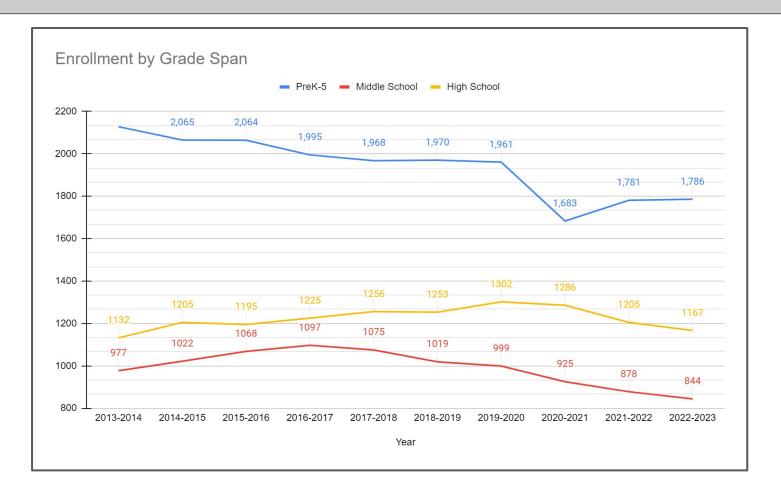

--------------------------------------|-----------------------|
| Updated Town- Wide Shortfall (was \$7,500,000)                              | \$6,221,696           |
| School's Allocated Portion of Shortfall (65% x Shortfall) (was \$4,875,000) | \$4,044,102           |
| Estimated Unemployment to be Paid as a Result of Reductions                 | <del>\$902,898</del>  |
| Estimated Savings from Benefits as a Result of Reductions                   | <del>(\$72,000)</del> |
| Total School's Shortfall                                                    | \$4,044,102           |

# **Hingham Public Schools**

# FY 24 Budget Presentation



**Financial and Enrollment Data** 



# **Budget Composition**





# **Budget Composition**





# **Budget Composition**





#### **Enrollment Data**





#### **Enrollment Data**





# **FY17-FY21 Average Teacher Salaries**





# **FY17-FY21 Average Teacher Salaries**





# FY21 Per Pupil In District & Total Expenditure





# FY21 Per Pupil In District & Total Expenditure





#### **Student to Staff Ratios**





#### **Student to Staff Ratios**





# **Special Education Enrollment Trends**





#### **Social Emotional Trends**



# **Three Budgets**

- Level Services Budget
  - Requires an operational override.
  - Provides for continuation of most investments made in the past two years.
  - Supports increased costs due to fuel, personnel, and special education tuition.
  - Does not add additional unmet needs.

#### **Balanced Budget or Reduced Services Budgets**

- The town is required to have a balanced budget that complies wit