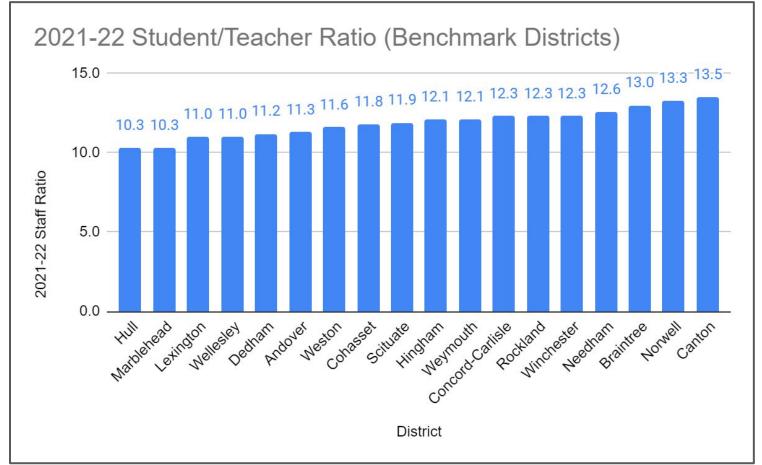

d as a Result of Reductions                 | <del>\$902,898</del>  |
| Estimated Savings from Benefits as a Result of Reductions                   | <del>(\$72,000)</del> |
| Total School's Shortfall                                                    | \$4,044,102           |

# **Hingham Public Schools**

# FY 24 Budget Presentation



**Financial and Enrollment Data** 



# **Budget Composition**





# **Budget Composition**





# **Budget Composition**





#### **Enrollment Data**





#### **Enrollment Data**





# **FY17-FY21 Average Teacher Salaries**





# **FY17-FY21 Average Teacher Salaries**





# FY21 Per Pupil In District & Total Expenditure





# FY21 Per Pupil In District & Total Expenditure





#### **Student to Staff Ratios**





#### **Student to Staff Ratios**





# **Special Education Enrollment Trends**





#### **Social Emotional Trends**



# **Three Budgets**

- Level Services Budget
  - Requires an operational override.
  - Provides for continuation of most investments made in the past two years.
  - Supports increased costs due to fuel, personnel, and special education tuition.
  - Does not add additional unmet needs.

#### **Balanced Budget or Reduced Services Budgets**

- The town is required to have a balanced budget that complies with current funding levels.
- This budget will require reductions due to deficit created through the use of one-time funds and increased costs.

#### **Unmet Needs**

 These are additional request not reflected in either of the two other budgets.

# **Hingham Public Schools**

# FY 24 Budget Presentation