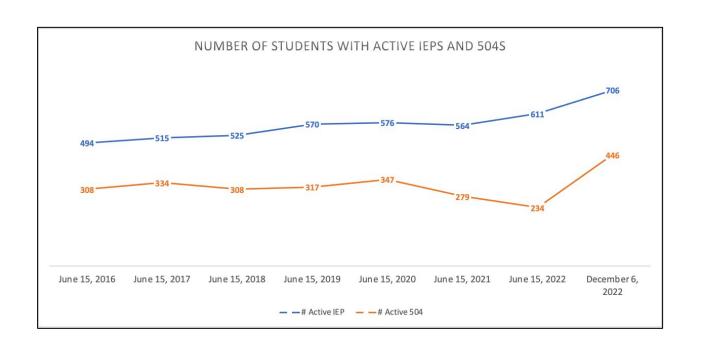

del>\$902,898</del>  |
| Estimated Savings from Benefits as a Result of Reductions                   | <del>(\$72,000)</del> |
| Total School's Shortfall                                                    | \$4,044,102           |

# **Hingham Public Schools**

# FY 24 Budget Presentation



**Financial and Enrollment Data** 



# **Budget Composition**





# **Budget Composition**





# **Budget Composition**





#### **Enrollment Data**





#### **Enrollment Data**





# **FY17-FY21 Average Teacher Salaries**





# **FY17-FY21 Average Teacher Salaries**





# FY21 Per Pupil In District & Total Expenditure





# FY21 Per Pupil In District & Total Expenditure





#### **Student to Staff Ratios**





#### **Student to Staff Ratios**





# **Special Education Enrollment Trends**





#### **Social Emotional Trends**



# **Three Budgets**

- Level Services Budget
  - Requires an operational override.
  - Provides for continuation of most investments made in the past two years.
  - Supports increased costs due to fuel, personnel, and special education tuition.
  - Does not add additional unmet needs.

#### **Balanced Budget or Reduced Services Budgets**

- The town is required to have a balanced budget that complies with current funding levels.
- This budget will require reductions due to deficit created through the use of one-time funds and increased costs.

#### **Unmet Needs**

 These are additional request not reflected in either of the two other budgets.

# **Hingham Public Schools**

# FY 24 Budget Presentation



**Level Service Budget** 



|