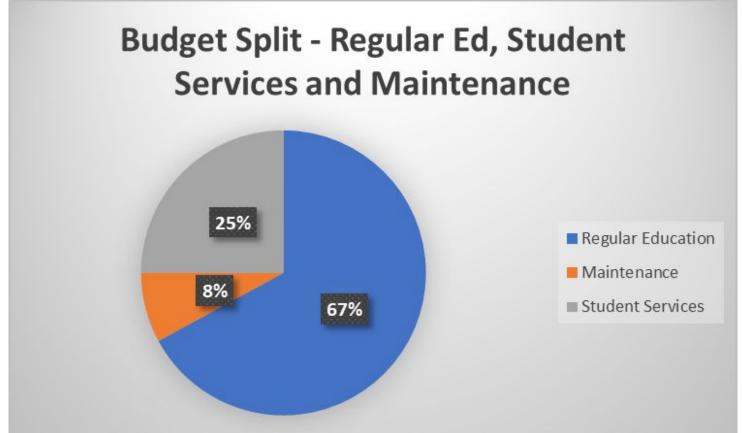

nt                |
|-----------------------------------------------------------------------------|-----------------------|
| Updated Town- Wide Shortfall (was \$7,500,000)                              | \$6,221,696           |
| School's Allocated Portion of Shortfall (65% x Shortfall) (was \$4,875,000) | \$4,044,102           |
| Estimated Unemployment to be Paid as a Result of Reductions                 | <del>\$902,898</del>  |
| Estimated Savings from Benefits as a Result of Reductions                   | <del>(\$72,000)</del> |
| Total School's Shortfall                                                    | \$4,044,102           |

# **Hingham Public Schools**

# FY 24 Budget Presentation



**Financial and Enrollment Data** 



# **Budget Composition**





# **Budget Composition**





# **Budget Composition**





#### **Enrollment Data**





#### **Enrollment Data**





# **FY17-FY21 Average Teacher Salaries**





# **FY17-FY21 Average Teacher Salaries**





# FY21 Per Pupil In District & Total Expenditure





# FY21 Per Pupil In District & Total Expenditure





#### **Student to Staff Ratios**





#### **Student to Staff Ratios**





# **Special Education Enrollment Trends**





#### **Social Emotional Trends**



# **Three Budgets**

- Level Services Budget
  - Requires an operational override.
  - Provides for continuation of most investments made in the past two years.
  - Supports increased costs due to fuel, personnel, and special education tuition.
  - Does not add additional unmet needs.

#### **Balanced Budget or Reduced Services Budgets**

- The