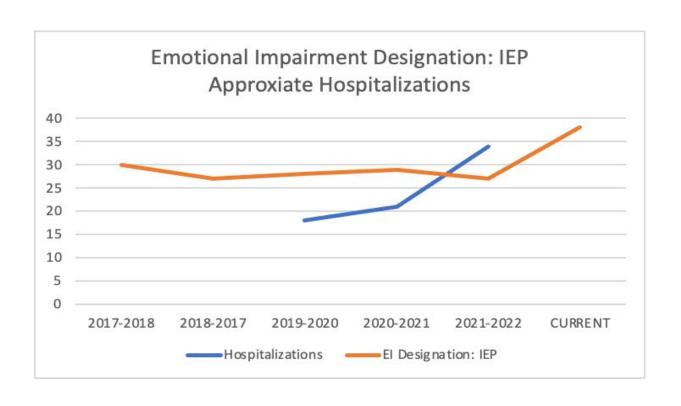

ings from Benefits as a Result of Reductions                   | <del>(\$72,000)</del> |
| Total School's Shortfall                                                    | \$4,044,102           |

# **Hingham Public Schools**

# FY 24 Budget Presentation



**Financial and Enrollment Data** 



# **Budget Composition**





# **Budget Composition**





# **Budget Composition**





#### **Enrollment Data**





#### **Enrollment Data**





# **FY17-FY21 Average Teacher Salaries**





# **FY17-FY21 Average Teacher Salaries**





# FY21 Per Pupil In District & Total Expenditure





# FY21 Per Pupil In District & Total Expenditure





#### **Student to Staff Ratios**





#### **Student to Staff Ratios**





# **Special Education Enrollment Trends**





#### **Social Emotional Trends**



# **Three Budgets**

- Level Services Budget
  - Requires an operational override.
  - Provides for continuation of most investments made in the past two years.
  - Supports increased costs due to fuel, personnel, and special education tuition.
  - Does not add additional unmet needs.

#### **Balanced Budget or Reduced Services Budgets**

- The town is required to have a balanced budget that complies with current funding levels.
- This budget will require reductions due to deficit created through the use of one-time funds and increased costs.

#### **Unmet Needs**

 These are additional request not reflected in either of the two other budgets.

# **Hingham Public Schools**

# FY 24 Budget Presentation



**Level Service Budget** 



|                                  | FY 2024 Budget | 1