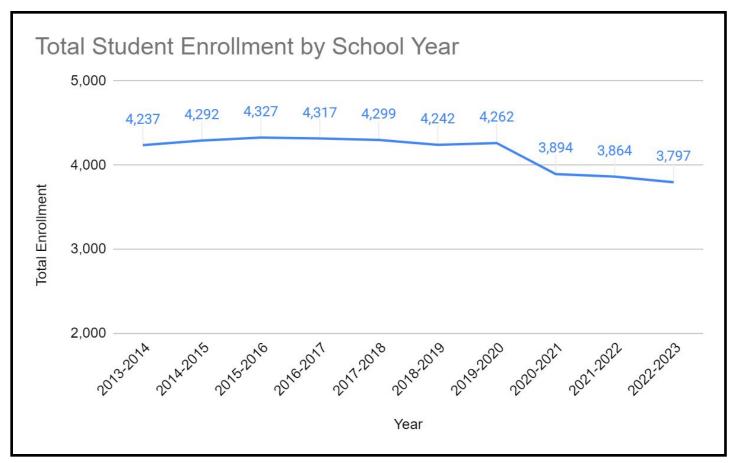

--------|-----------------------|
| Updated Town- Wide Shortfall (was \$7,500,000)                              | \$6,221,696           |
| School's Allocated Portion of Shortfall (65% x Shortfall) (was \$4,875,000) | \$4,044,102           |
| Estimated Unemployment to be Paid as a Result of Reductions                 | <del>\$902,898</del>  |
| Estimated Savings from Benefits as a Result of Reductions                   | <del>(\$72,000)</del> |
| Total School's Shortfall                                                    | \$4,044,102           |

# **Hingham Public Schools**

# FY 24 Budget Presentation



**Financial and Enrollment Data** 



# **Budget Composition**





# **Budget Composition**





# **Budget Composition**





#### **Enrollment Data**





#### **Enrollment Data**





# **FY17-FY21 Average Teacher Salaries**





# **FY17-FY21 Average Teacher Salaries**





# FY21 Per Pupil In District & Total Expenditure





# FY21 Per Pupil In District & Total Expenditure





#### **Student to Staff Ratios**





#### **Student to Staff Ratios**





# **Special Education Enrollment Trends**





#### **Social Emotional Trends**



# **Three Budgets**

- Level Services Budget
  - Requires an operational override.
  - Provides for continuation of most investments made in the past two years.
  - Supports increased costs due to fuel, personnel, and special education tuition.
  - Does not add additional unmet needs.

#### **Balanced Budget or Reduced Services Budgets**

- The town is required to have a balanced budget that complies with current funding levels.
- Th