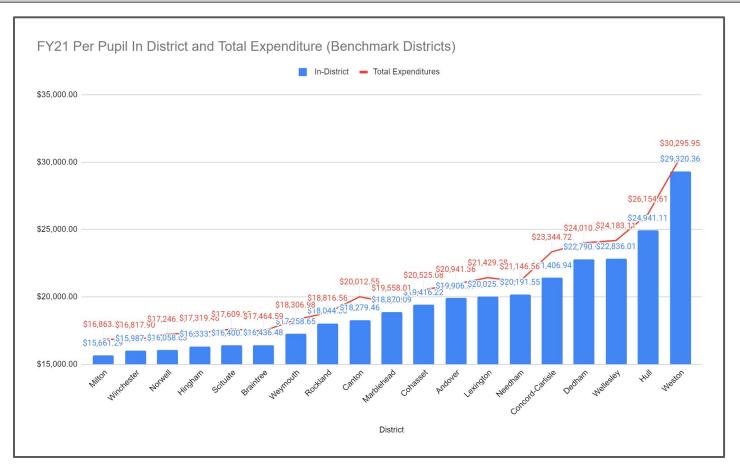

as \$4,875,000) | \$4,044,102           |
| Estimated Unemployment to be Paid as a Result of Reductions                 | <del>\$902,898</del>  |
| Estimated Savings from Benefits as a Result of Reductions                   | <del>(\$72,000)</del> |
| Total School's Shortfall                                                    | \$4,044,102           |

# **Hingham Public Schools**

# FY 24 Budget Presentation



**Financial and Enrollment Data** 



# **Budget Composition**





# **Budget Composition**





# **Budget Composition**





#### **Enrollment Data**





#### **Enrollment Data**





# **FY17-FY21 Average Teacher Salaries**





# **FY17-FY21 Average Teacher Salaries**





# FY21 Per Pupil In District & Total Expenditure





# FY21 Per Pupil In District & Total Expenditure





#### **Student to Staff Ratios**





#### **Student to Staff Ratios**





# **Special Education Enrollment Trends**





#### **Social Emotional Trends**



# **Three Budgets**

- Level Services Budget
  - Requires an operational override.
  - Provides for continuation of most investments made in the past two years.
  - Supports increased costs due to fuel, personnel, and special education tuition.
  - Does not add additional unmet needs.

#### **Balanced Budget or Reduced Services Budgets**

- The town is required to have a balanced budget that complies with current funding levels.
- This budget will require reductions due to deficit created through the use of one-time funds and increased costs.

#### **Unmet Needs**

 These are additional request not reflected in either of the two