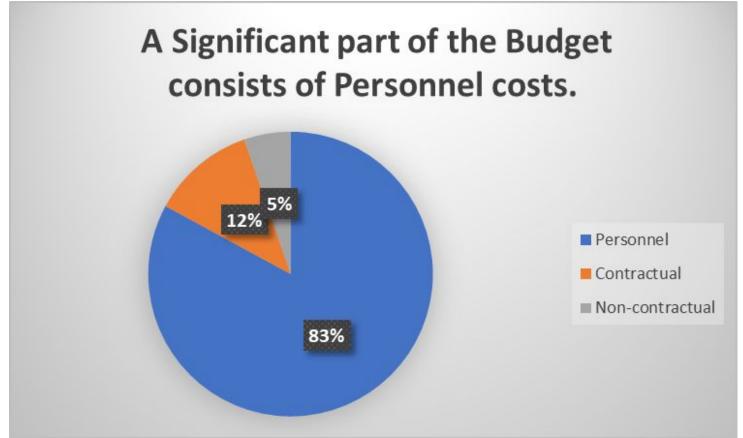

| Amount                |
|-----------------------------------------------------------------------------|-----------------------|
| Updated Town- Wide Shortfall (was \$7,500,000)                              | \$6,221,696           |
| School's Allocated Portion of Shortfall (65% x Shortfall) (was \$4,875,000) | \$4,044,102           |
| Estimated Unemployment to be Paid as a Result of Reductions                 | <del>\$902,898</del>  |
| Estimated Savings from Benefits as a Result of Reductions                   | <del>(\$72,000)</del> |
| Total School's Shortfall                                                    | \$4,044,102           |

# **Hingham Public Schools**

# FY 24 Budget Presentation



**Financial and Enrollment Data** 



# **Budget Composition**





# **Budget Composition**





# **Budget Composition**





#### **Enrollment Data**





#### **Enrollment Data**





# **FY17-FY21 Average Teacher Salaries**





# **FY17-FY21 Average Teacher Salaries**





# FY21 Per Pupil In District & Total Expenditure





# FY21 Per Pupil In District & Total Expenditure





#### **Student to Staff Ratios**





#### **Student to Staff Ratios**





# **Special Education Enrollment Trends**





#### **Social Emotional Trends**



# **Three Budgets**

- Level Services Budget
  - Requires an operational override.
  - Provides for continuation of most investments made in the past two years.
  - Supports increased costs due to fuel, personnel, and special education tuition.
  - Does not add additional unmet needs.

#### **Balanced Budget or Redu