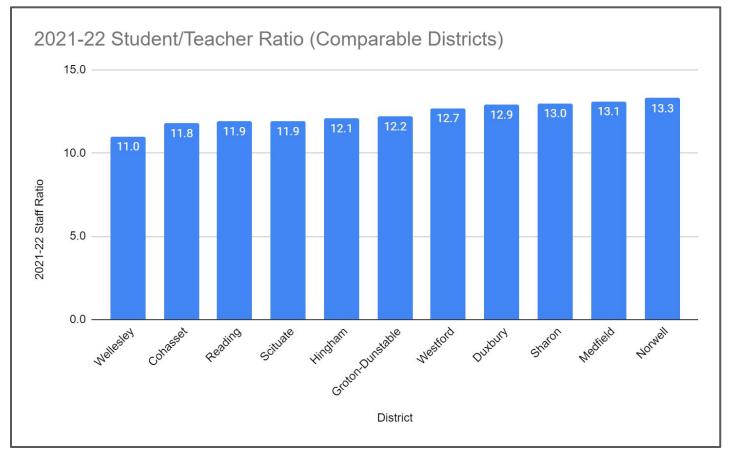

|
| Estimated Unemployment to be Paid as a Result of Reductions                 | <del>\$902,898</del>  |
| Estimated Savings from Benefits as a Result of Reductions                   | <del>(\$72,000)</del> |
| Total School's Shortfall                                                    | \$4,044,102           |

# **Hingham Public Schools**

# FY 24 Budget Presentation



**Financial and Enrollment Data** 



# **Budget Composition**





# **Budget Composition**





# **Budget Composition**





#### **Enrollment Data**





#### **Enrollment Data**





# **FY17-FY21 Average Teacher Salaries**





# **FY17-FY21 Average Teacher Salaries**





# FY21 Per Pupil In District & Total Expenditure





# FY21 Per Pupil In District & Total Expenditure





#### **Student to Staff Ratios**





#### **Student to Staff Ratios**





# **Special Education Enrollment Trends**





#### **Social Emotional Trends**



# **Three Budgets**

- Level Services Budget
  - Requires an operational override.
  - Provides for continuation of most investments made in the past two years.
  - Supports increased costs due to fuel, personnel, and special education tuition.
  - Does not add additional unmet needs.

#### **Balanced Budget or Reduced Services Budgets**

- The town is required to have a balanced budget that complies with current funding levels.
- This budget will require reductions due to deficit created through the use of one-time funds and increased costs.

#### **Unmet Needs**

 These are additional request not reflected in either of the two other budgets.

# **Hingham Public Sch