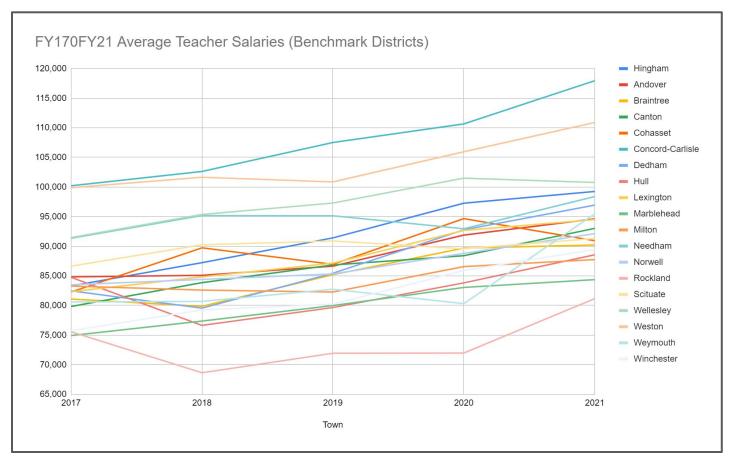

| \$6,221,696           |
| School's Allocated Portion of Shortfall (65% x Shortfall) (was \$4,875,000) | \$4,044,102           |
| Estimated Unemployment to be Paid as a Result of Reductions                 | <del>\$902,898</del>  |
| Estimated Savings from Benefits as a Result of Reductions                   | <del>(\$72,000)</del> |
| Total School's Shortfall                                                    | \$4,044,102           |

# **Hingham Public Schools**

# FY 24 Budget Presentation



**Financial and Enrollment Data** 



# **Budget Composition**





# **Budget Composition**





# **Budget Composition**





#### **Enrollment Data**





#### **Enrollment Data**





# **FY17-FY21 Average Teacher Salaries**





# **FY17-FY21 Average Teacher Salaries**





# FY21 Per Pupil In District & Total Expenditure





# FY21 Per Pupil In District & Total Expenditure





#### **Student to Staff Ratios**





#### **Student to Staff Ratios**





# **Special Education Enrollment Trends**





#### **Social Emotional Trends**



# **Three Budgets**

- Level Services Budget
  - Requires an operational override.
  - Provides for continuation of most investments made in the past two years.
  - Supports increased costs due to fuel, personnel, and special education tuition.
  - Does not add additional unmet needs.

#### **Balanced Budget or Reduced Services Budgets**

- The town is required to have a balanced budget that complies with current funding levels.
- This budget will require reductions due to deficit created through the use of one-time funds a