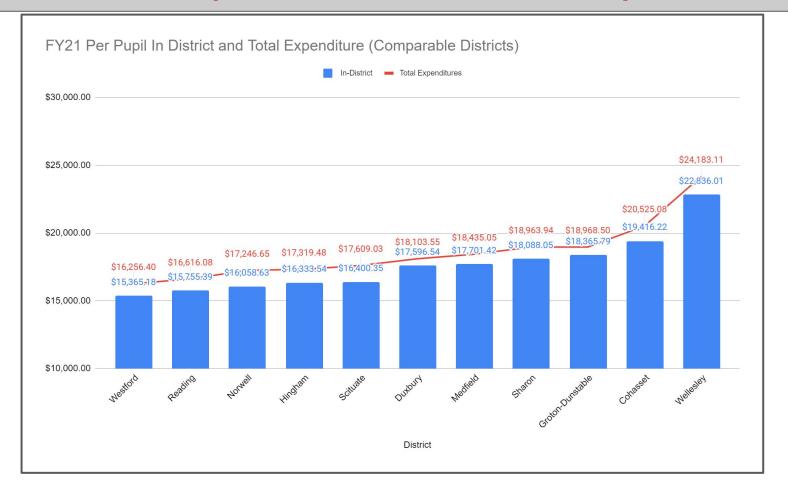

's Allocated Portion of Shortfall (65% x Shortfall) (was \$4,875,000) | \$4,044,102           |
| Estimated Unemployment to be Paid as a Result of Reductions                 | <del>\$902,898</del>  |
| Estimated Savings from Benefits as a Result of Reductions                   | <del>(\$72,000)</del> |
| Total School's Shortfall                                                    | \$4,044,102           |

# **Hingham Public Schools**

# FY 24 Budget Presentation



**Financial and Enrollment Data** 



# **Budget Composition**





# **Budget Composition**





# **Budget Composition**





#### **Enrollment Data**





#### **Enrollment Data**





# **FY17-FY21 Average Teacher Salaries**





# **FY17-FY21 Average Teacher Salaries**





# FY21 Per Pupil In District & Total Expenditure





# FY21 Per Pupil In District & Total Expenditure





#### **Student to Staff Ratios**





#### **Student to Staff Ratios**





# **Special Education Enrollment Trends**





#### **Social Emotional Trends**



# **Three Budgets**

- Level Services Budget
  - Requires an operational override.
  - Provides for continuation of most investments made in the past two years.
  - Supports increased costs due to fuel, personnel, and special education tuition.
  - Does not add additional unmet needs.

#### **Balanced Budget or Reduced Services Budgets**

- The town is required to have a balanced budget that complies with current funding levels.
- This budget will require reductions due to deficit created through the use of one-time funds and increased costs.

#### **Unmet Needs**

 These are