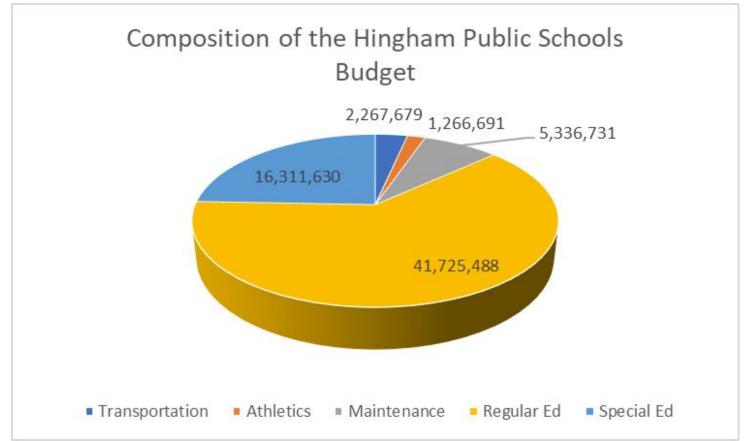

--------------------------------------------------------------------|-----------------------|
| Updated Town- Wide Shortfall (was \$7,500,000)                              | \$6,221,696           |
| School's Allocated Portion of Shortfall (65% x Shortfall) (was \$4,875,000) | \$4,044,102           |
| Estimated Unemployment to be Paid as a Result of Reductions                 | <del>\$902,898</del>  |
| Estimated Savings from Benefits as a Result of Reductions                   | <del>(\$72,000)</del> |
| Total School's Shortfall                                                    | \$4,044,102           |

# **Hingham Public Schools**

# FY 24 Budget Presentation



**Financial and Enrollment Data** 



# **Budget Composition**





# **Budget Composition**





# **Budget Composition**





#### **Enrollment Data**





#### **Enrollment Data**





# **FY17-FY21 Average Teacher Salaries**





# **FY17-FY21 Average Teacher Salaries**





# FY21 Per Pupil In District & Total Expenditure





# FY21 Per Pupil In District & Total Expenditure





#### **Student to Staff Ratios**





#### **Student to Staff Ratios**





# **Special Education Enrollment Trends**





#### **Social Emotional Trends**



# **Three Budgets**

- Level Services Budget
  - Requires an operational override.
  - Provides for continuation of most investments made in the past two years.
  - Supports increased costs due to fuel, personnel, and special education tuition.
  - Does not add additional unmet needs.

#### **Balanced Budget or Reduced Services Budgets**

- The town is required to have a bal