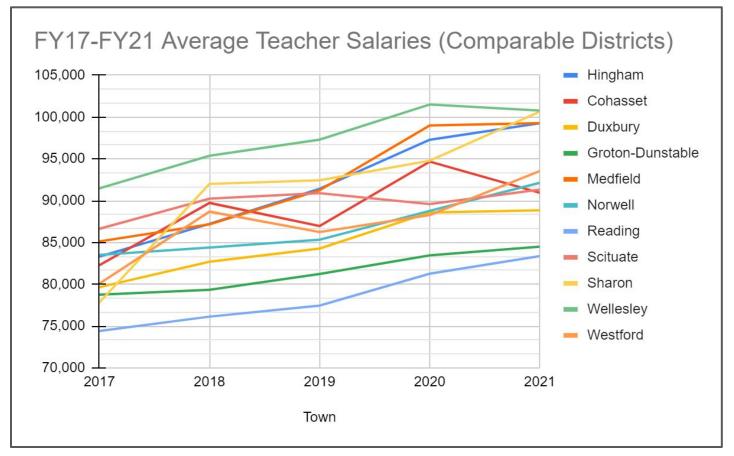

wn- Wide Shortfall (was \$7,500,000)                              | \$6,221,696           |
| School's Allocated Portion of Shortfall (65% x Shortfall) (was \$4,875,000) | \$4,044,102           |
| Estimated Unemployment to be Paid as a Result of Reductions                 | <del>\$902,898</del>  |
| Estimated Savings from Benefits as a Result of Reductions                   | <del>(\$72,000)</del> |
| Total School's Shortfall                                                    | \$4,044,102           |

# **Hingham Public Schools**

# FY 24 Budget Presentation



**Financial and Enrollment Data** 



# **Budget Composition**





# **Budget Composition**





# **Budget Composition**





#### **Enrollment Data**





#### **Enrollment Data**





# **FY17-FY21 Average Teacher Salaries**





# **FY17-FY21 Average Teacher Salaries**





# FY21 Per Pupil In District & Total Expenditure





# FY21 Per Pupil In District & Total Expenditure





#### **Student to Staff Ratios**





#### **Student to Staff Ratios**





# **Special Education Enrollment Trends**





#### **Social Emotional Trends**



# **Three Budgets**

- Level Services Budget
  - Requires an operational override.
  - Provides for continuation of most investments made in the past two years.
  - Supports increased costs due to fuel, personnel, and special education tuition.
  - Does not add additional unmet needs.

#### **Balanced Budget or Reduced Services Budgets**

- The town is required to have a balanced budget that complies with current funding levels.
- This budget will require reductions due to defic