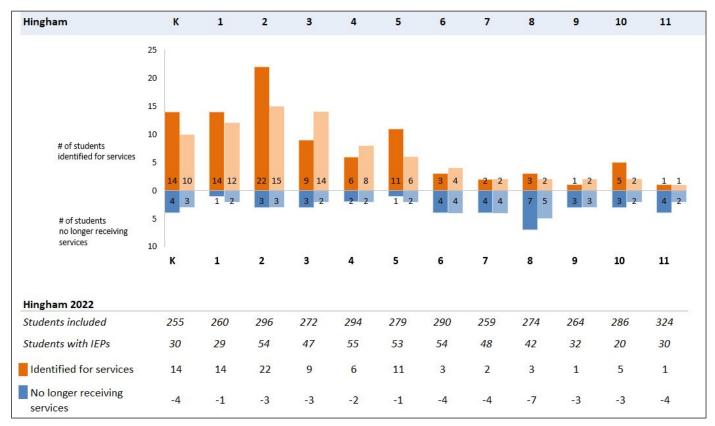

#### **Increased Student Needs**

- The estimated cost for increase special education including out of district tuitions and contracted services is expected to be \$1.6 million.
- Operational Service Division provides every year an estimated rate of inflation for planning Approved Private Special Education program. The increase for FY25 has been set at 4.69%.
- For the Fiscal Year 2024, their analysis resulted in an estimate rate of 14%. For further context, from FY11 through FY23, the average tuition increase was 1.87% with a low of 0.75% to a high of 2.72%.

#### **Increased Student Needs**

- Budget for three Speech and Language Pathologists into district budget.
   These were previously funded via contracted services. In addition, the district currently still has two other contracted services providers.
- Two Team Chairs-currently funded via IDEA. In FY25, the positions need to be moved into district budget.
- Increased need for contracted services for psychologists for testing for initial referrals.
- Increased need for BCBA support to meet SEL needs of students.