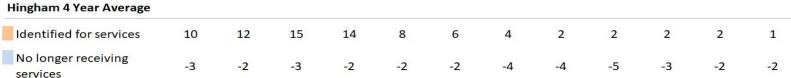

#### **Increased Student Needs**

- The estimated cost for increase special education including out of district tuitions and contracted services is expected to be \$1.6 million.
- Operational Service Division provides every year an estimated rate of inflation for planning Approved Private Special Education program. The increase for FY25 has been set at 4.69%.
- For the Fiscal Year 2024, their analysis resulted in an estimate rate of 14%. For further context, from FY11 through FY23, the average tuition increase was 1.87% with a low of 0.75% to a high of 2.72%.

#### **Increased Student Needs**

- Budget for three Speech and Language Pathologists into district budget.
   These were previously funded via contracted services. In addition, the district currently still has two other contracted services providers.
- Two Team Chairs-currently funded via IDEA. In FY25, the positions need to be moved into district budget.
- Increased need for contracted services for psychologists for testing for initial referrals.
- Increased need for BCBA support to meet SEL needs of students.