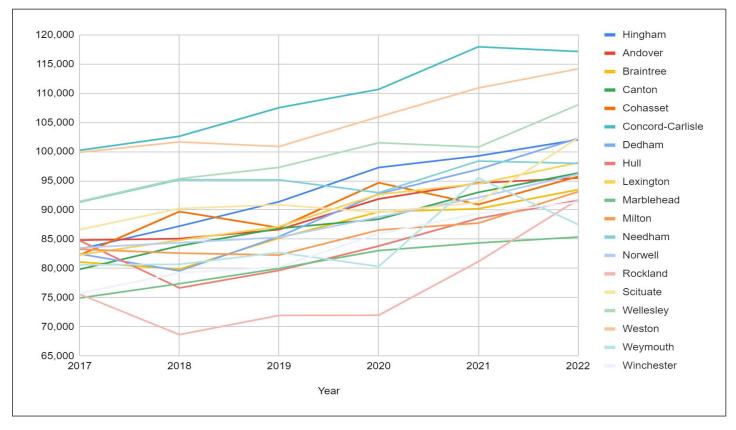

at 4.69%.
- For the Fiscal Year 2024, their analysis resulted in an estimate rate of 14%. For further context, from FY11 through FY23, the average tuition increase was 1.87% with a low of 0.75% to a high of 2.72%.



## **Current Budget Drivers**

#### **Increased Student Needs**

- Budget for three Speech and Language Pathologists into district budget.
   These were previously funded via contracted services. In addition, the district currently still has two other contracted services providers.
- Two Team Chairs-currently funded via IDEA. In FY25, the positions need to be moved into district budget.
- Increased need for contracted services for psychologists for testing for initial referrals.
- Increased need for BCBA support to meet SEL needs of students.



## **Average Teacher Salary**



Source: **DESE Radar** 



## **Change Over 5 Years Enrollment**







#### **FY23 FTE Per 100 Students Comparable Districts**

| District Name    | Teachers | Paraprofessional | Leadership | Student Support | Clerical | Tech |
|------------------|----------|------------------|------------|-----------------|----------|------|
| Cohasset         | 8.6      | 2.9              | 1.1        | 0.8             | 0.7      | 0.3  |
| Duxbury          | 7.7      | 2.2              | 0.9        | 0.7             | 0.8      | 0.1  |
| Groton-Dunstable | 7.8      | 2.7              | 1.2        | 0.6             | 0.7      | 0.2  |
| Hingham          | 8.3      | 3.0              | 0.8        | 0.7             | 0.9      | 0.1  |
| Medfield         | 8.3      | 2.8              | 1.0        | 0.6