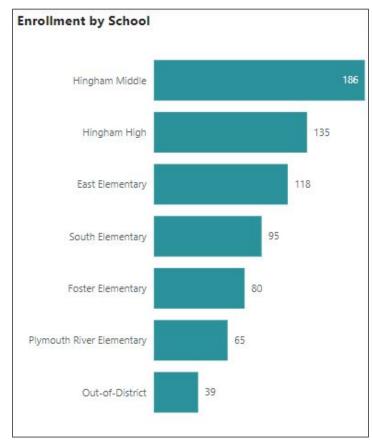

31           | 89,615                        |
| Grand Total |                           | 489,918           | 438,280           | 263,163                       |

#### **Hingham Public Schools**

# FY 25 Budget Presentation



**Student Services** 



## **Special Education Enrollment Data**

| School | IEPs | % of Total | # of 504s |
|--------|------|------------|-----------|
| East   | 118  | 22%        | 31        |
| Foster | 80   | 20.4%      | 19        |
| PRS    | 65   | 18.2%      | 23        |
| South  | 95   | 19.2%      | 38        |
| нмѕ    | 186  | 21.8%      | 120       |
| ннѕ    | 135  | 12.3%      | 183       |
| Total  | 679  | 18%*       | 414       |

<sup>\*</sup>Includes 39 Out of District Date: As of January 12, 2024



#### **Special Education Enrollment Data**





Updated: January 12, 2024



#### **504s Enrollment Data**





Updated: January 12, 2024



## **Special Education Enrollment Data**

| Years | Students with Disabilities | % of Total |
|-------|----------------------------|------------|
| 2019  | 558                        | 13.2%      |
| 2020  | 604                        | 14.2%      |
| 2021  | 536                        | 13.8%      |
| 2022  | 604                        | 15.6%      |
| 2023  | 635                        | 16.7%      |
| 2024  | 718                        | 18.3%      |



## 2022-2023 Special Education Enrollment Data



| Enrollment                | Hingham | Cohasset | Duxbury | Groton-Dunstable | Medfield | Norwell | Reading | Scituate | Sharon | Wellesley | Westford | State   |
|---------------------------