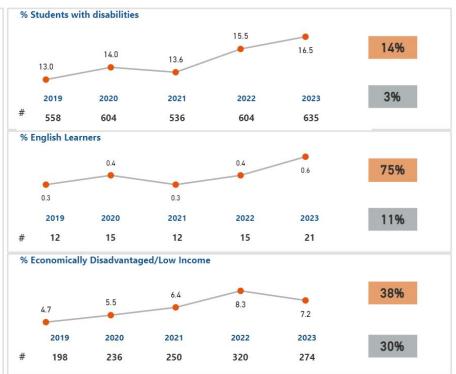

timate rate of 14%. For further context, from FY11 through FY23, the average tuition increase was 1.87% with a low of 0.75% to a high of 2.72%.



## **Current Budget Drivers**

#### **Increased Student Needs**

- Budget for three Speech and Language Pathologists into district budget.
   These were previously funded via contracted services. In addition, the district currently still has two other contracted services providers.
- Two Team Chairs-currently funded via IDEA. In FY25, the positions need to be moved into district budget.
- Increased need for contracted services for psychologists for testing for initial referrals.
- Increased need for BCBA support to meet SEL needs of students.



## **Average Teacher Salary**



Source: **DESE Radar** 



## **Change Over 5 Years Enrollment**







#### **FY23 FTE Per 100 Students Comparable Districts**

| District Name    | Teachers | Paraprofessional | Leadership | Student Support | Clerical | Tech |
|------------------|----------|------------------|------------|-----------------|----------|------|
| Cohasset         | 8.6      | 2.9              | 1.1        | 0.8             | 0.7      | 0.3  |
| Duxbury          | 7.7      | 2.2              | 0.9        | 0.7             | 0.8      | 0.1  |
| Groton-Dunstable | 7.8      | 2.7              | 1.2        | 0.6             | 0.7      | 0.2  |
| Hingham          | 8.3      | 3.0              | 0.8        | 0.7             | 0.9      | 0.1  |
| Medfield         | 8.3      | 2.8              | 1.0        | 0.6             | 0.8      | 0.2  |
| Norwell          | 7.6      | 2.1