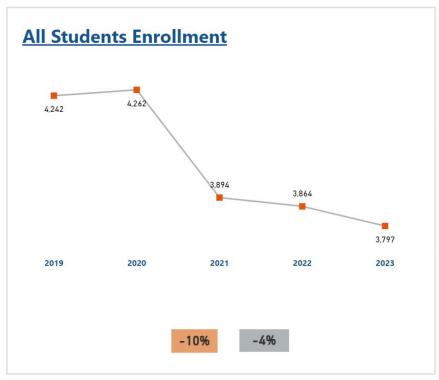

estimate rate of 14%. For further context, from FY11 through FY23, the average tuition increase was 1.87% with a low of 0.75% to a high of 2.72%.



## **Current Budget Drivers**

#### **Increased Student Needs**

- Budget for three Speech and Language Pathologists into district budget.
   These were previously funded via contracted services. In addition, the district currently still has two other contracted services providers.
- Two Team Chairs-currently funded via IDEA. In FY25, the positions need to be moved into district budget.
- Increased need for contracted services for psychologists for testing for initial referrals.
- Increased need for BCBA support to meet SEL needs of students.



## **Average Teacher Salary**



Source: **DESE Radar** 



## **Change Over 5 Years Enrollment**







#### **FY23 FTE Per 100 Students Comparable Districts**

| District Name    | Teachers | Paraprofessional | Leadership | Student Support | Clerical | Tech |
|------------------|----------|------------------|------------|-----------------|----------|------|
| Cohasset         | 8.6      | 2.9              | 1.1        | 0.8             | 0.7      | 0.3  |
| Duxbury          | 7.7      | 2.2              | 0.9        | 0.7             | 0.8      | 0.1  |
| Groton-Dunstable | 7.8      | 2.7              | 1.2        | 0.6             | 0.7      | 0.2  |
| Hingham          | 8.3      | 3.0              | 0.8        | 0.7             | 0.9      | 0.1  |
| Medfield         | 8.3      | 2.8              | 1.0        | 0.6             | 0.8      | 0.2  |
| Norwell          | 7.6      | 2.1