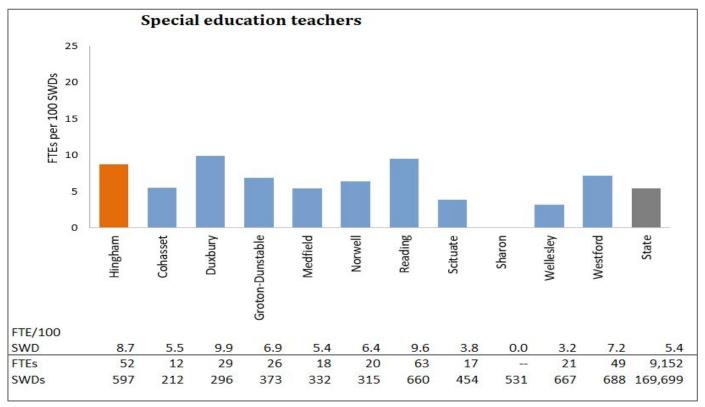

#### **FY23 FTE Per 100 Students Comparable Districts**

| District Name    | Teachers | Paraprofessional | Leadership | Student Support | Clerical | Tech |
|------------------|----------|------------------|------------|-----------------|----------|------|
| Cohasset         | 8.6      | 2.9              | 1.1        | 0.8             | 0.7      | 0.3  |
| Duxbury          | 7.7      | 2.2              | 0.9        | 0.7             | 0.8      | 0.1  |
| Groton-Dunstable | 7.8      | 2.7              | 1.2        | 0.6             | 0.7      | 0.2  |
| Hingham          | 8.3      | 3.0              | 0.8        | 0.7             | 0.9      | 0.1  |
| Medfield         | 8.3      | 2.8              | 1.0        | 0.6             | 0.8      | 0.2  |
| Norwell          | 7.6      | 2.1              | 0.8        | 0.6             | 0.8      | 0.2  |
| Reading          | 8.3      | 2.7              | 1.1        | 0.8             | 0.5      | 0.3  |
| Scituate         | 8.5      | 2.7              | 1.2        | 0.8             | 0.8      | 0.0  |
| Sharon           | 7.6      | 1.2              | 0.7        | 0.5             | 0.6      | 0.1  |
| State            | 8.4      | 2.6              | 1.1        | 0.8             | 1.0      | 0.2  |
| Wellesley        | 9.0      | 5.7              | 1.1        | 1.1             | 1.1      | 0.4  |
| Westford         | 7.9      | 2.6              | 0.9        | 0.8             | 1.7      | 0.2  |