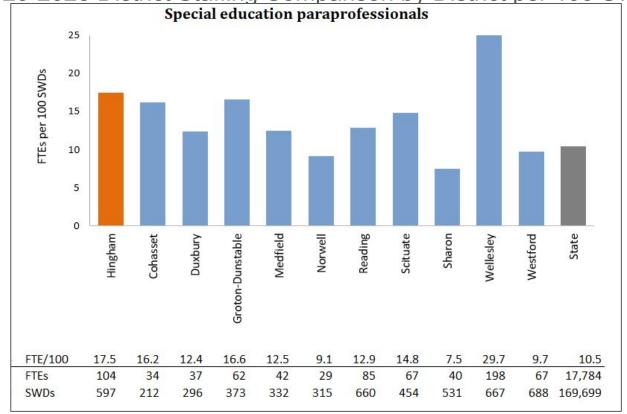

#### **FY23 FTE Per 100 Students Comparable Districts**

| District Name    | Teachers | Paraprofessional | Leadership | Student Support | Clerical | Tech |
|------------------|----------|------------------|------------|-----------------|----------|------|
| Cohasset         | 8.6      | 2.9              | 1.1        | 0.8             | 0.7      | 0.3  |
| Duxbury          | 7.7      | 2.2              | 0.9        | 0.7             | 0.8      | 0.1  |
| Groton-Dunstable | 7.8      | 2.7              | 1.2        | 0.6             | 0.7      | 0.2  |
| Hingham          | 8.3      | 3.0              | 0.8        | 0.7             | 0.9      | 0.1  |
| Medfield         | 8.3      | 2.8              | 1.0        | 0.6             | 0.8      | 0.2  |
| Norwell          | 7.6      | 2.1              | 0.8        | 0.6             | 0.8      | 0.2  |
| Reading          | 8.3      | 2.7              | 1.1        | 0.8             | 0.5      | 0.3  |
| Scituate         | 8.5      | 2.7              | 1.2        | 0.8             | 0.8      | 0.0  |
| Sharon           | 7.6      | 1.2              | 0.7        | 0.5             | 0.6      | 0.1  |
| State            | 8.4      | 2.6              | 1.1        | 0.8             | 1.0      | 0.2  |
| Wellesley        | 9.0      | 5.7              | 1.1        | 1.1             | 1.1      | 0.4  |
| Westford         | 7.9      | 2.6              | 0.9        | 0.8             | 1.7      | 0.2  |