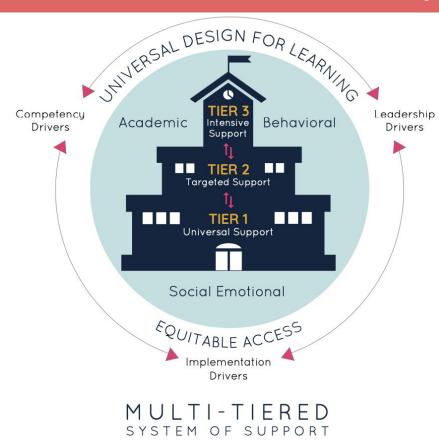

#### **Student Services**

Provide systems, structures, and programs in the Student Services
 Department in collaboration with efforts to strengthen MTSS which address diverse social-emotional, behavioral health, and academic needs.

#### Multi-Tiered System of Social Emotional and Academic Supports

 Strengthen tiered systems of support for social-emotional learning and academics through staffing, schedules, professional development, high-quality instruction and curriculum to support the wellness, mental health, and academic needs of all students.