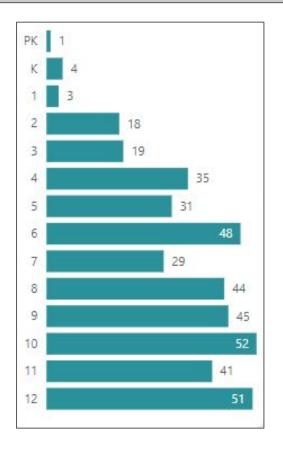

| 489,918           | 438,280           | 263,163                       |

#### **Hingham Public Schools**

# FY 25 Budget Presentation



**Student Services** 



## **Special Education Enrollment Data**

| School | IEPs | % of Total | # of 504s |
|--------|------|------------|-----------|
| East   | 118  | 22%        | 31        |
| Foster | 80   | 20.4%      | 19        |
| PRS    | 65   | 18.2%      | 23        |
| South  | 95   | 19.2%      | 38        |
| нмѕ    | 186  | 21.8%      | 120       |
| ннѕ    | 135  | 12.3%      | 183       |
| Total  | 679  | 18%*       | 414       |

<sup>\*</sup>Includes 39 Out of District Date: As of January 12, 2024



#### **Special Education Enrollment Data**





Updated: January 12, 2024



#### **504s Enrollment Data**





Updated: January 12, 2024



## **Special Education Enrollment Data**

| Years | Students with Disabilities | % of Total |
|-------|----------------------------|------------|
| 2019  | 558                        | 13.2%      |
| 2020  | 604                        | 14.2%      |
| 2021  | 536                        | 13.8%      |
| 2022  | 604                        | 15.6%      |
| 2023  | 635                        | 16.7%      |
| 2024  | 718                        | 18.3%      |



## 2022-2023 Special Education Enrollment Data



| Enrollment                | Hingham | Cohasset | Duxbury | Groton-Dunstable | Medfield | Norwell | Reading | Scituate | Sharon | Wellesley | Westford | State   |
|---------------------------|---------|----------|---------|------------------|----------|----