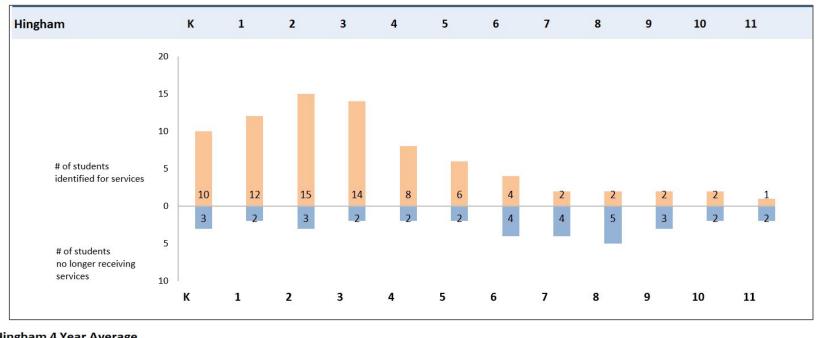

#### **Increased Student Needs**

- The estimated cost for increase special education including out of district tuitions and contracted services is expected to be \$1.6 million.
- Operational Service Division provides every year an estimated rate of inflation for planning Approved Private Special Education program. The increase for FY25 has been set at 4.69%.
- For the Fiscal Year 2024, their analysis resulted in an estimate rate of 14%. For further context, from FY11 through FY23, the average tuition increase was 1.87% with a low of 0.75% to a high of 2.72%.

#### **Increased Student Needs**

- Budget for three Speech and Language Pathologists into district budget.
   These were previously funded via contracted services. In addition, the district currently still has two other contracted services providers.
- Two Team Chairs-currently funded via IDEA. In FY25, the positions need to be moved into district budget.
- Increased need for contracted services for psychologists for testing for initial referrals.
- Increased need for BCBA support to meet SEL needs of students.