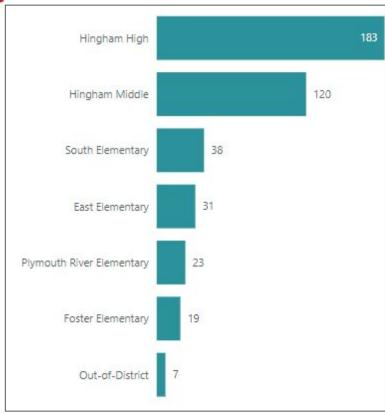

| 489,918           | 438,280           | 263,163                       |

#### **Hingham Public Schools**

# FY 25 Budget Presentation



**Student Services** 



## **Special Education Enrollment Data**

| School | IEPs | % of Total | # of 504s |
|--------|------|------------|-----------|
| East   | 118  | 22%        | 31        |
| Foster | 80   | 20.4%      | 19        |
| PRS    | 65   | 18.2%      | 23        |
| South  | 95   | 19.2%      | 38        |
| нмѕ    | 186  | 21.8%      | 120       |
| ннѕ    | 135  | 12.3%      | 183       |
| Total  | 679  | 18%*       | 414       |

<sup>\*</sup>Includes 39 Out of District Date: As of January 12, 2024



#### **Special Education Enrollment Data**





Updated: January 12, 2024



#### **504s Enrollment Data**





Updated: January 12, 2024



## **Special Education Enrollment Data**

| Years | Students with Disabilities | % of Total |
|-------|----------------------------|------------|
| 2019  | 558                        | 13.2%      |
| 2020  | 604                        | 14.2%      |
| 2021  | 536                        | 13.8%      |
| 2022  | 604                        | 15.6%      |
| 2023  | 635                        | 16.7%      |
| 2024  | 718                        | 18.3%      |



## 2022-2023 Special Education Enrollment Data



| Enrollment                | Hingham | Cohasset | Duxbury | Groton-Dunstable | Medfield | Norwell | Reading | Scituate | Sharon | Wellesley | Westford | State   |
|---------------------------|---------|----------|---------|------------------|----------|--