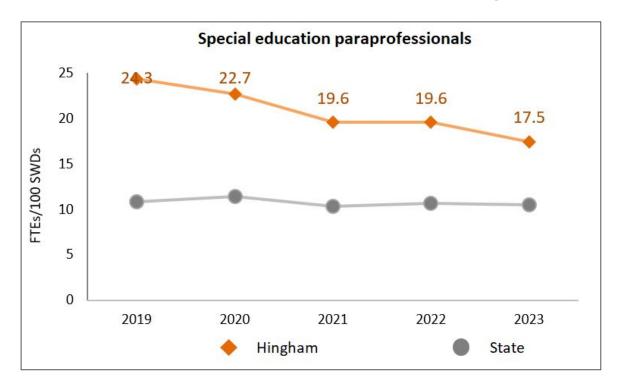

#### **FY23 FTE Per 100 Students Comparable Districts**

| District Name    | Teachers | Paraprofessional | Leadership | Student Support | Clerical | Tech |
|------------------|----------|------------------|------------|-----------------|----------|------|
| Cohasset         | 8.6      | 2.9              | 1.1        | 0.8             | 0.7      | 0.3  |
| Duxbury          | 7.7      | 2.2              | 0.9        | 0.7             | 0.8      | 0.1  |
| Groton-Dunstable | 7.8      | 2.7              | 1.2        | 0.6             | 0.7      | 0.2  |
| Hingham          | 8.3      | 3.0              | 0.8        | 0.7             | 0.9      | 0.1  |
| Medfield         | 8.3      | 2.8              | 1.0        | 0.6             | 0.8      | 0.2  |
| Norwell          | 7.6      | 2.1              | 0.8        | 0.6             | 0.8      | 0.2  |
| Reading          | 8.3      | 2.7              | 1.1        | 0.8             | 0.5      | 0.3  |
| Scituate         | 8.5      | 2.7              | 1.2        | 0.8             | 0.8      | 0.0  |
| Sharon           | 7.6      | 1.2              | 0.7        | 0.5             | 0.6      | 0.1  |
| State            | 8.4      | 2.6              | 1.1        | 0.8             | 1.0      | 0.2  |
| Wellesley        | 9.0      | 5.7              | 1.1        | 1.1             | 1.1      | 0.4  |
| Westford         | 7.9      | 2.6              | 0.9        | 0.8             | 1.7      | 0.2  |