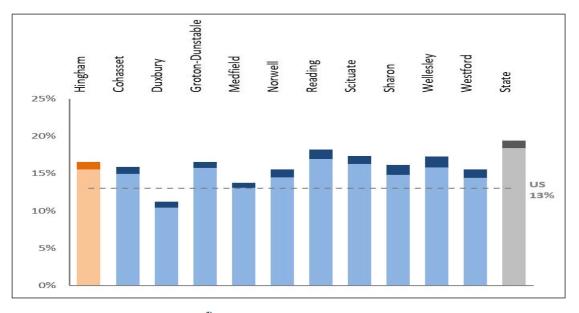

#### **FY23 Per Pupil Expenditure**

Spending per in-district pupil per category as percent of total spending by comparable districts.

| Organization •   | Total  | Admin | Instr'l<br>Leaders | Teachers | Other<br>Teaching<br>Services | Professional<br>Developme<br>nt | Instr'l<br>Materials | Guidance<br>&<br>Psycholo<br>gy | Pupil<br>Services | Operations<br>&<br>Maintenance | Benefits &<br>Fixed<br>Costs |
|------------------|--------|-------|--------------------|----------|-------------------------------|---------------------------------|----------------------|---------------------------------|-------------------|--------------------------------|------------------------------|
| Cohasset         | 20,330 | 4%    | 6%                 | 40%      | 8%                            | 0%                              | 2%                   | 4%                              | 8%                | 9%                             | 18%                          |
| Duxbury          | 17,963 | 4%    | 7%                 | 40%      | 6%                            | 1%                              | 3%                   | 3%                              | 13%               | 8%                             | 16%                          |
| Groton-Dunstable | 18,668 | 3%    | 8%                 | 37%      | 10%                           | 1%                              | 1%                   | 3%                              | 9%                | 8%                             | 21%                          |
| Hingham          | 18,625 | 3%    | 6%                 | 46%      | 9%                            | 1%                              | 4%                   | 5%                              | 8%                | 9%                             | 11%                          |
| Medfield         | 18,018 | 3%    | 7%                 | 45%      | 9%                            | 0%                              | 3%                   | 4%                              | 10%               | 9%                             | 11%                          |
| Norwell          | 17,537 | 3%    | 7%                 | 41%      | 7%                            | 0%                              | 3%                   | 3%                              | 10%               | 8%                             | 17%                          |
| Reading          | 16,663 | 4%    | 7%                 | 42%      | 9%                            | 1%                              | 4%                   | 3%                              | 7%                | 8%                             | 14%                          |
| Scituate         | 18,105 | 4%    | 7%                 | 47%      | 5%                            | 0%                              | 2%                   | 4%                              | 7%                | 7%                             | 16%                          |
| Sharon           | 18,293 | 3%    | 6%                 | 38%      | 8%                            | 0%                              | 4%                   | 4%                              | 11%               | 6%                             | 21%                          |
| Wellesley        | 23,732 | 3%    | 9%                 | 41%      | 11%                           | 2%                              | 4%                   | 4%                              | 7%                | 7%                             | 12%                          |
| Westford         | 20,246 | 2%    | 6%                 | 34%      | 7%                            | 0%                              | 1%                   | 3%                              | 28%               | 6%                             | 13%                          |

## **FY23 Per Pupil Expenditure**

Spending per in-district pupil by category, spending in dollars, by comparable districts.

| Organization     | Total  | Admin | Instr'l<br>Leaders | Teachers | Other<br>Teaching<br>Services | Professional<br>Development | Instr'l<br>Materials | Guidance &<br>Psychology | Pupil<br>Services | Operations<br>&<br>Maintenance | Benefits<br>& Fixed<br>Costs |
|------------------|--------|-------|--------------------|----------|-------------------------------|-----------------------------|----------------------|--------------------------|-------------------|--------------------------------|------------------------------|
| Cohasset         | 20,330 | \$785 | \$1,300            | \$8,066  | \$1,623                       | \$96                        | \$437                | \$911                    | \$1,679           | \$1,809                        | \$3,625                      |
| Duxbury          | 17,963 | \$665 | \$1,209            | \$7,200  | \$1,011                       | \$93                        | \$470                | \$619                    | \$2,368           | \$1,397                        | \$2,930                      |
| Groton-Dunstable | 18,668 | \$495 | \$1,485            | \$6,823  | \$1,845                       | \$152                       | \$273                | \$574                    | \$1,675           | \$1,429                        | \$3,917                      |
| Hingham          | 18,625 | \$625 | \$1,119            | \$8,494  | \$1,588                       | \$116                       | \$705                | \$863                    | \$1,447           | \$1,621                        | \$2,046                      |
| Medfield         | 18,018 | \$485 | \$1,267            | \$8,092  | \$1,558                       | \$52                        | \$499                | \$730                    | \$1,810           | \$1,540                        | \$1,984                      |
| Norwell          | 17,537 | \$567 | \$1,181            | \$7,240  | \$1,303                       | \$47                        | \$440                | \$585                    | \$1,750           | \$1,366                        | \$3,059                      |
| Reading          | 16,663 | \$586 | \$1,223            | \$7,041  | \$1,493                       | \$146                       | \$701                | \$550                    | \$1,166           | \$1,374                        | \$2,385                      |
| Scituate         | 18,105 | \$714 | \$1,317            | \$8,594  | \$918                         | \$42                        | \$291                | \$715                    | \$1,335           | \$1,304                        | \$2,875                      |
| Sharon           | 18,293 | \$466 | \$1,017            | \$7,012  | \$1,545                       | \$51                        | \$687                | \$696                    | \$1,931           | \$1,020                        | \$3,867                      |
| Wellesley        | 23,732 | \$603 | \$2,129            | \$9,699  | \$2,627                       | \$486                       | \$935                | \$1,018                  | \$1,731           | \$1,629                        | \$2,876                      |
| Westford         | 20,246 | \$379 | \$1,188            | \$6,880  | \$1,436                       | \$29                        | \$196                | \$663                    | \$5,645           | \$1,283                        | \$2,545                      |