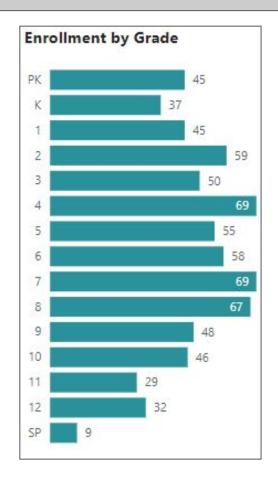

| 89,615                        |
| Grand Total |                           | 489,918           | 438,280           | 263,163                       |

#### **Hingham Public Schools**

# FY 25 Budget Presentation



**Student Services** 



## **Special Education Enrollment Data**

| School | IEPs | % of Total | # of 504s |
|--------|------|------------|-----------|
| East   | 118  | 22%        | 31        |
| Foster | 80   | 20.4%      | 19        |
| PRS    | 65   | 18.2%      | 23        |
| South  | 95   | 19.2%      | 38        |
| нмѕ    | 186  | 21.8%      | 120       |
| ннѕ    | 135  | 12.3%      | 183       |
| Total  | 679  | 18%*       | 414       |

<sup>\*</sup>Includes 39 Out of District Date: As of January 12, 2024



#### **Special Education Enrollment Data**





Updated: January 12, 2024



#### **504s Enrollment Data**





Updated: January 12, 2024



## **Special Education Enrollment Data**

| Years | Students with Disabilities | % of Total |
|-------|----------------------------|------------|
| 2019  | 558                        | 13.2%      |
| 2020  | 604                        | 14.2%      |
| 2021  | 536                        | 13.8%      |
| 2022  | 604                        | 15.6%      |
| 2023  | 635                        | 16.7%      |
| 2024  | 718                        | 18.3%      |



## 2022-2023 Special Education Enrollment Data



| Enrollment                | Hingham | Cohasset | Duxbury | Groton-Dunstable | Medfield | Norwell | Reading | Scituate | Sharon | Wellesley | Westford | State   |
|---------------------------|-