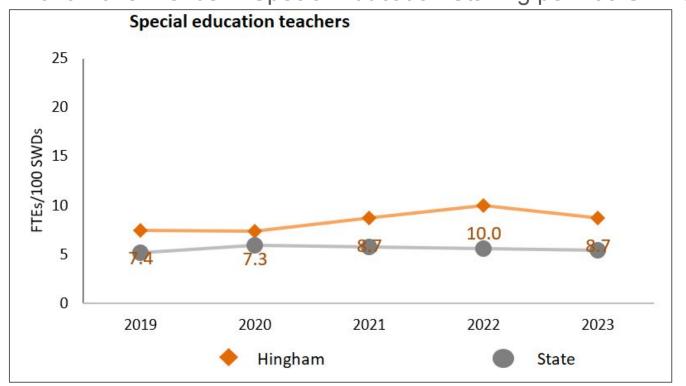

#### **FY23 FTE Per 100 Students Comparable Districts**

| District Name    | Teachers | Paraprofessional | Leadership | Student Support | Clerical | Tech |
|------------------|----------|------------------|------------|-----------------|----------|------|
| Cohasset         | 8.6      | 2.9              | 1.1        | 0.8             | 0.7      | 0.3  |
| Duxbury          | 7.7      | 2.2              | 0.9        | 0.7             | 0.8      | 0.1  |
| Groton-Dunstable | 7.8      | 2.7              | 1.2        | 0.6             | 0.7      | 0.2  |
| Hingham          | 8.3      | 3.0              | 0.8        | 0.7             | 0.9      | 0.1  |
| Medfield         | 8.3      | 2.8              | 1.0        | 0.6             | 0.8      | 0.2  |
| Norwell          | 7.6      | 2.1              | 0.8        | 0.6             | 0.8      | 0.2  |
| Reading          | 8.3      | 2.7              | 1.1        | 0.8             | 0.5      | 0.3  |
| Scituate         | 8.5      | 2.7              | 1.2        | 0.8             | 0.8      | 0.0  |
| Sharon           | 7.6      | 1.2              | 0.7        | 0.5             | 0.6      | 0.1  |
| State            | 8.4      | 2.6              | 1.1        | 0.8             | 1.0      | 0.2  |
| Wellesley        | 9.0      | 5.7              | 1.1        | 1.1             | 1.1      | 0.4  |
| Westford         | 7.9      | 2.6              | 0.9        | 0.8             | 1.7      | 0.2  |